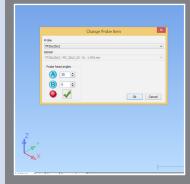

#### Improved Probe and Parameter Items

An updated 'info tab' now displays the interdependencies between probe and parameter items, giving you the confidence to edit the parameters for single items, or assign set parameters to groups of items.