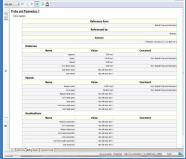

#### Improved Probe and Parameter Items

An updated 'info tab' now displays the interdependencies between probe and parameter items, giving you the confidence to edit the parameters for single items, or assign set parameters to groups of items.