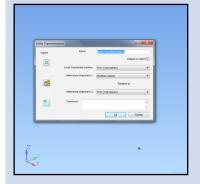

#### Delta Transformations

Evaluate the difference between 2 alignments at a glance and have more confidence in inspection quality.