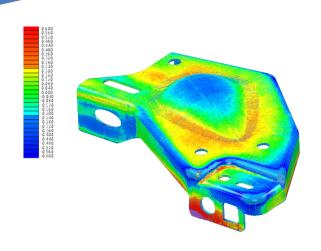

#### Point Cloud Enhancements

Import triangulated data from scanning devices such as the Creaform MetraSCAN and HandySCAN to produce better quality images and professional reports. Moreover, you can evaluate tolerance performance at a glance.