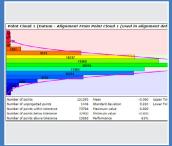

#### Delta Transformations

Evaluate the difference between 2 alignments at a glance and have more confidence in inspection quality.