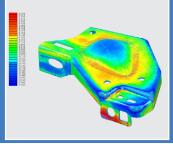

#### Point Cloud Enhancements

Import triangulated data from scanning devices such as the Creaform MetraSCAN and HandySCAN to produce better quality images and professional reports. Moreover, you can evaluate tolerance performance at a glance.