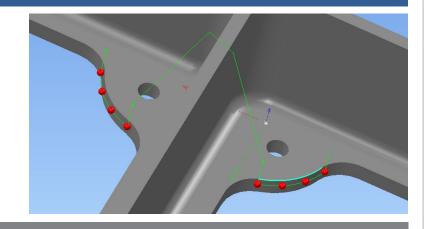

'Collision free' intermediate probe paths

Avoid collisions in intermediate probe paths, as PowerINSPECT automatically updates points so that you don't have to.