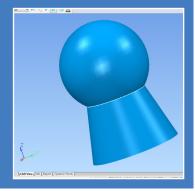

### New Constructed Feature

A new constructed feature allows you to quickly create a circle at the intersection between a cone and sphere